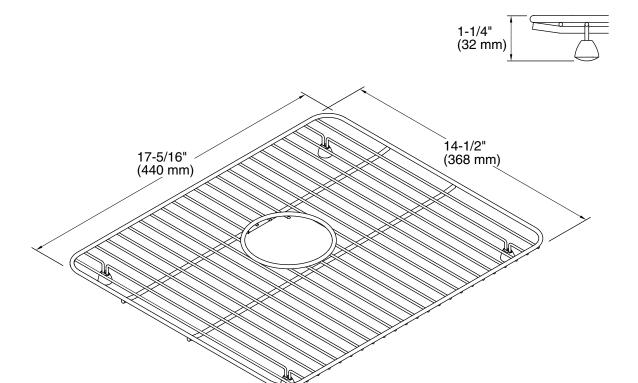

## **Technical Information**

All product dimensions are nominal.

Material: Stainless Steel